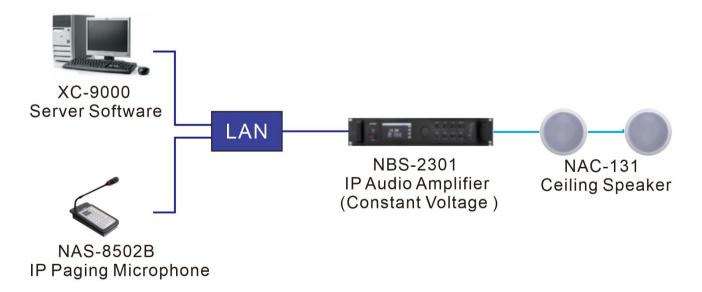

## **APPLICATIONS**

The analog ceiling speaker NAC-131 can be connected with constant voltage amplifier for receiving broacast or announcement from server software or IP paging mic.

Mobile: +86 138 7314 3517