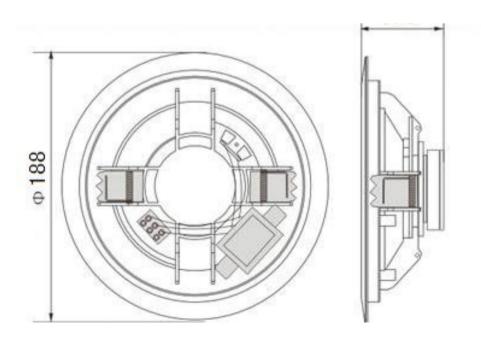

## **DIMENSIONAL DRAWING**

| PRODUCT INFORMATION |                      |  |
|---------------------|----------------------|--|
| Product Size        | Ф188mm X 76mm        |  |
| Hole Size           | Ф170mm               |  |
| Installation Method | Ceiling Installation |  |