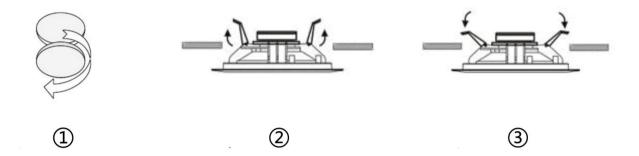

## **INSTALLATION**

- 1. Tappig inn the ceiling according to mounting dimensions.
- 2. Aim the horn at the hole and open the spring clamp.
- 3. Push up hard so that the speaker is flat against the ceiling