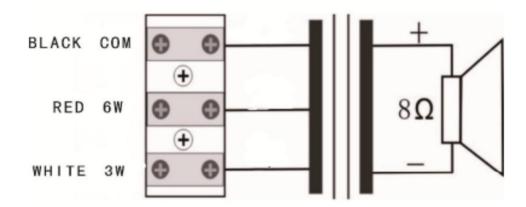

#### Wiring:

When wiring, user should connect amplifier COM to blue wire. And amplifier 100V input should connect as follows.

#### [For example]

When using 6W rated power, 100V input should connect red wire;

When using 3W rated power, 100V input should connect white wire;

# **SPECIFICATION**

| ELECTIRC PARAMETERS             |                     |
|---------------------------------|---------------------|
| Speaker Unit                    | 6 Inch Cone Speaker |
| Max Power Rate                  | 9W                  |
| Rated Power(PHC)                | 6W                  |
| Frequency(1kHz,1meter)          | 91dB±3 DB           |
| Valid Frequency<br>Range(-10dB) | 80-18kHz            |
| Rated Voltage                   | 100V                |
| Input Port                      | Terminal Connector  |
| Color Of Input Port             | Black , White , Red |