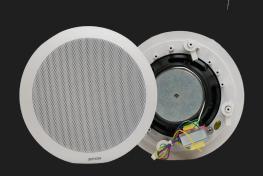

## **NAC-131**

6 Watt 100 Volt Ceiling Speaker

Sound Quality Simplified

### **MAIN FEATURES**

- NAC-131 is a full frequency ceiling speaker with 6 inch coaxial treble speaker unit to make sound clear .

  Besides it with mounting tab to make installation easier.
- NAC-131 ceiling speaker can connect with 100V amplifier directly .User can realize different power rate
  options via this speaker.