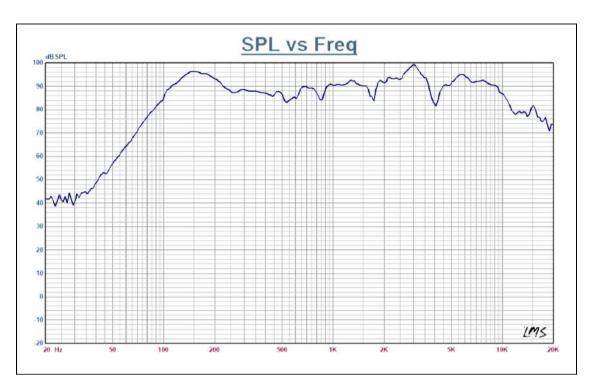

------|
| Rated Impedance:         | 3.3kΩ(3W)/1.7kΩ(6W) |
| SPL:                     | 88±3dB(1M/1W)       |
| Frequency Response:      | 85Hz-15KHz          |
| Speaker Unit:            | 5"*1                |
| Mounting Hole Size:      | Ф140mm              |
| Speaker Mounting Method: | Ceiling Recessed    |
| Connection Type:         | Plastic Terminal    |
| Material:                | Front shell: ABS    |
| Size:                    | Ф160mm x 54mm       |
| Weight:                  | 0.5Kg               |
| Operating Temperature:   | -25°C to 55°C       |
| Storage Temperature:     | -40°C to 70°C       |
| Relative Humidity:       | ≤95%                |
|                          |                     |

## **DIMENSIONAL DRAWING**



Size (unit: mm)





## **CIRCUIT DIAGRAM**





#### [Frequency Response Diagram]

### [Impedance Diagram]



# **INSTALLATION INSTRUCTIONS**



**SPON** SPON Communications Co., LTD





www.sponcomm.com