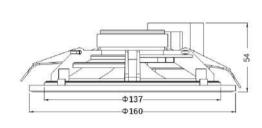

## **DIMENSIONAL DRAWING**

Size (unit: mm)

| <b>SPECIFIFICATIO</b> | Ν |
|-----------------------|---|
|                       |   |

| Input Power:             | 3W/6W(100V)         |
|--------------------------|---------------------|
| Rated Impedance:         | 3.3kΩ(3W)/1.7kΩ(6W) |
| SPL:                     | 88±3dB(1M/1W)       |
| Frequency Response:      | 85Hz-15KHz          |
| Speaker Unit:            | 5"*1                |
| Mounting Hole Size:      | Ф140mm              |
| Speaker Mounting Method: | Ceiling Recessed    |
| Connection Type:         | Plastic Terminal    |
| Material:                | Front shell: ABS    |
| Size:                    | Ф160mm x 54mm       |
| Weight:                  | 0.5Kg               |
| Operating Temperature:   | -25°C to 55°C       |
| Storage Temperature:     | -40°C to 70°C       |
| Relative Humidity:       | ≤95%                |
|                          |                     |