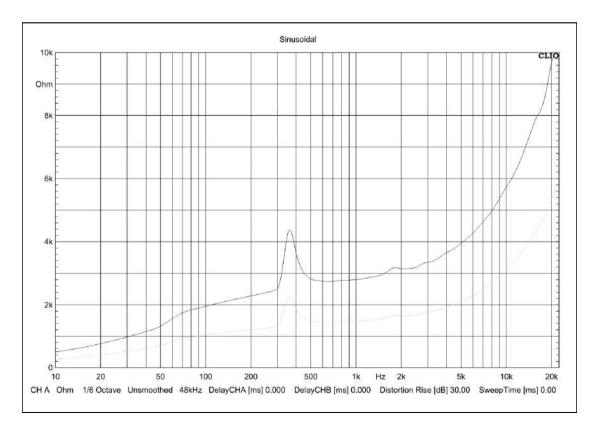

PL:                     | 88±3dB(1M/1W)       |
| Frequency Response:      | 85Hz-15KHz          |
| Speaker Unit:            | 5"*1                |
| Mounting Hole Size:      | Ф140mm              |
| Speaker Mounting Method: | Ceiling Recessed    |
| Connection Type:         | Plastic Terminal    |
| Material:                | Front shell: ABS    |
| Size:                    | Ф160mm x 54mm       |
| Weight:                  | 0.5Kg               |
| Operating Temperature:   | -25°C to 55°C       |
| Storage Temperature:     | -40°C to 70°C       |
| Relative Humidity:       | ≤95%                |
|                          |                     |

## **DIMENSIONAL DRAWING**



Size (unit: mm)





## **CIRCUIT DIAGRAM**





#### [Frequency Response Diagram]

### [Impedance Diagram]



# **INSTALLATION INSTRUCTIONS**



**SPON** SPON Communications Co., LTD





www.sponcomm.com