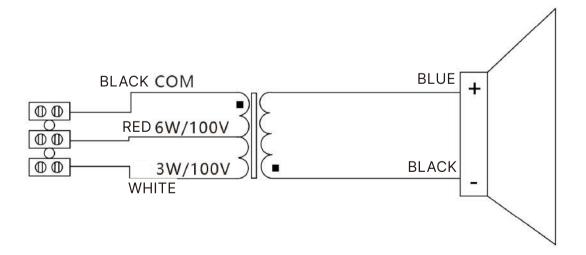

--------|
| Rated Impedance:         | 3.3kΩ(3W)/1.7kΩ(6W) |
| SPL:                     | 88±3dB(1M/1W)       |
| Frequency Response:      | 85Hz-15KHz          |
| Speaker Unit:            | 5"*1                |
| Mounting Hole Size:      | Ф140mm              |
| Speaker Mounting Method: | Ceiling Recessed    |
| Connection Type:         | Plastic Terminal    |
| Material:                | Front shell: ABS    |
| Size:                    | Ф160mm x 54mm       |
| Weight:                  | 0.5Kg               |
| Operating Temperature:   | -25°C to 55°C       |
| Storage Temperature:     | -40°C to 70°C       |
| Relative Humidity:       | ≤95%                |
|                          |                     |

## **DIMENSIONAL DRAWING**



Size (unit: mm)





## **CIRCUIT DIAGRAM**





#### [Frequency Response Diagram]

### [Impedance Diagram]



# **INSTALLATION INSTRUCTIONS**



**SPON** SPON Communications Co., LTD





www.sponcomm.com