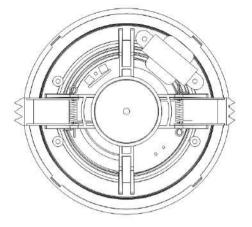

|
|--------------------------|---------------------|
| Rated Impedance:         | 3.3kΩ(3W)/1.7kΩ(6W) |
| SPL:                     | 88±3dB(1M/1W)       |
| Frequency Response:      | 85Hz-15KHz          |
| Speaker Unit:            | 5"*1                |
| Mounting Hole Size:      | Ф140mm              |
| Speaker Mounting Method: | Ceiling Recessed    |
| Connection Type:         | Plastic Terminal    |
| Material:                | Front shell: ABS    |
| Size:                    | Ф160mm x 54mm       |
| Weight:                  | 0.5Kg               |
| Operating Temperature:   | -25°C to 55°C       |
| Storage Temperature:     | -40°C to 70°C       |
| Relative Humidity:       | ≤95%                |
|                          |                     |

## **DIMENSIONAL DRAWING**



Size (unit: mm)





## **CIRCUIT DIAGRAM**





#### [Frequency Response Diagram]

### [Impedance Diagram]



# **INSTALLATION INSTRUCTIONS**



**SPON** SPON Communications Co., LTD





www.sponcomm.com