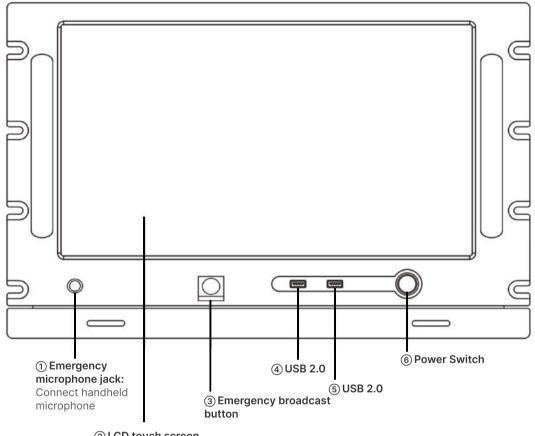

N XC-9000 Management<br>Software                                          |

| MECHANICAL & ENVIRONMENTAL PROPERTIES |                        |
|---------------------------------------|------------------------|
| Installation Method                   | Rack Mount             |
| Installation<br>Environment           | Dry Indoor Locations   |
| Operatiing<br>Temperature             | -10°C~+55°C            |
| Operating Humidity                    | ≤90% RH non-condensing |
| Dimension                             | 484*353.5*303(mm)      |
| Weight                                | 12.8KG                 |
| Warranty                              | 2 Years                |

# ACCESSORIES 1×Power Cord 1×Quick User Guide 1×Certificate of quality and warranty card

# **INTERFACE DESCRIPTION**



② LCD touch screen



## **EXPANDING MODULE APPLICATION**

#### **Electronic Map Module**

The Audio Management Industrial Server XC-9013 with built-in management software which supports the function of electronic map, user can customize the terminal location on the map, and quickly realize the functions of intercom,



#### Scene View Module

The Audio Management Industrial Server XC-9013 with built-in management software which supports scene views, which can import floor plans, structural drawings, 3D renderings, and customize terminal positions on the views to quickly implement intercom, broadcast, and monitoring functions.



#### Video View Module

The Audio Management Industrial Server XC-9013 with built-in management software which supports video view, user can binding the externa