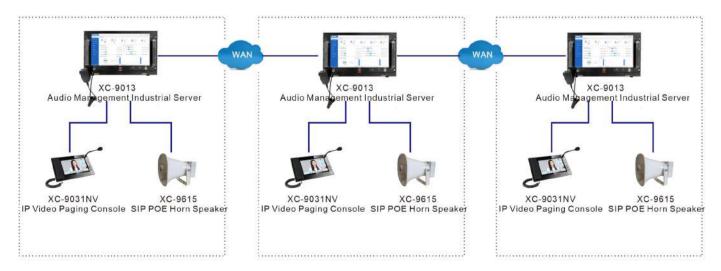

## Application 1

The Audio Management Industrial Server XC-9013 with built-in management software which support multiple server interconnection to expand the scale. The IP intercom or IP PA devices under the corresponding server can make intercommunication between each other.