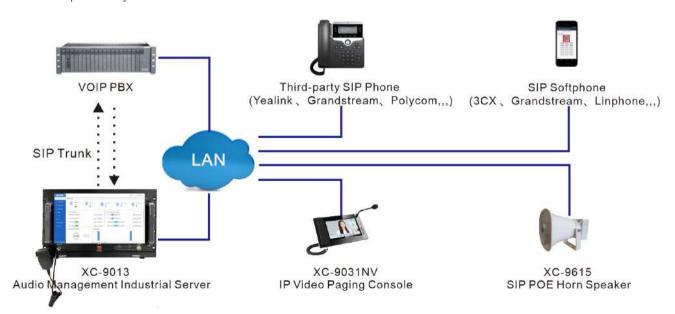

## Application 3

The Audio Management Industrial Server XC-9013 with built-in management software which support to make integration with thrid-party VOIP telephone system by using SIP Trunk, the SIP phone under the VOIP telephone system can make communication with SPON IP intercom and PA audio terminal.