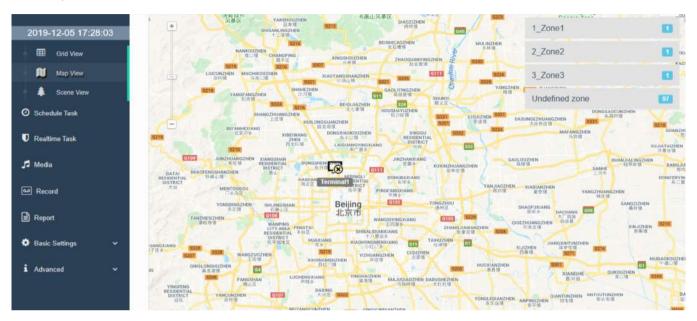

#### **Electronic Map Module**

The Audio Management Industrial Server XC-9013 with built-in management software which supports the function of electronic map, user can customize the terminal location on the map, and quickly realize the functions of intercom,