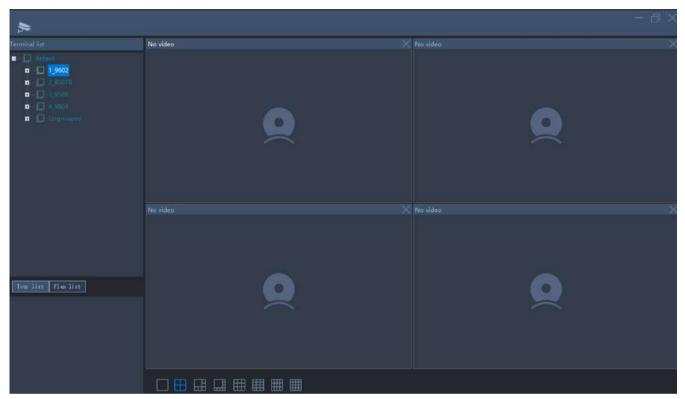

#### Video View Module

The Audio Management Industrial Server XC-9013 with built-in management software which supports video view, user can binding the external IP camera with IP intercom device, when the intercom device call to central microphone, the video of IP camera will pop-up on the software XC-9000 interface; Also can view the real-time video of IP camera on the module.