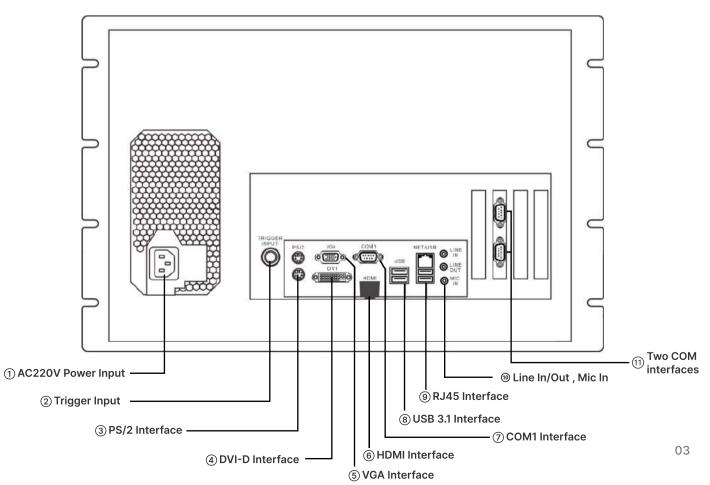

r>Software                                          |

| MECHANICAL & ENVIRONMENTAL PROPERTIES |                        |
|---------------------------------------|------------------------|
| Installation Method                   | Rack Mount             |
| Installation<br>Environment           | Dry Indoor Locations   |
| Operatiing<br>Temperature             | -10°C~+55°C            |
| Operating Humidity                    | ≤90% RH non-condensing |
| Dimension                             | 484*353.5*303(mm)      |
| Weight                                | 12.8KG                 |
| Warranty                              | 2 Years                |

# ACCESSORIES 1×Power Cord 1×Quick User Guide 1×Certificate of quality and warranty card

# **INTERFACE DESCRIPTION**



② LCD touch screen



## **EXPANDING MODULE APPLICATION**

#### **Electronic Map Module**

The Audio Management Industrial Server XC-9013 with built-in management software which supports the function of electronic map, user can customize the terminal location on the map, and quickly realize the functions of intercom,



#### Scene View Module

The Audio Management Industrial Server XC-9013 with built-in management software which supports scene views, which can import floor plans, structural drawings, 3D renderings, and customize terminal positions on the views to quickly implement intercom, broadcast, and monitoring functions.



#### Video View Module

The Audio Management Industrial Server XC-9013 with built-in management software which supports video view, user can binding the external IP camera with IP in