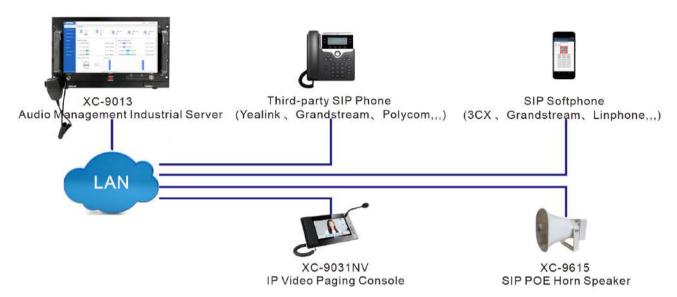

#### Application 2

The Audio Management Industrial Server XC-9013 built-in management software which support to integrate the third-rd party standard SIP phone or SIP softapp to realize real-time SIP voice paging announcement .Also the software XC-9000 support creat timed task 、real-time task broadcast to the designated terminals or zones .