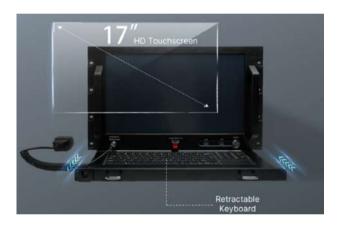

## 1. Design and Hardware

- Rack-type industrial computer with an aluminum alloy structure for optimal heat dissipation and durability.
- 17.3-inch industrial-grade touch screen and high-performance motherboard for efficient long-term operation.
- Large capacity, low-power hard disk with antivibration features.

## 2.Broadcast Control and Emergency Functionality

- Full control over broadcast system signals, areas, and terminal configuration.
- Emergency button and handheld microphone for urgent announcements.
- Service software for real-time broadcast terminal monitoring.