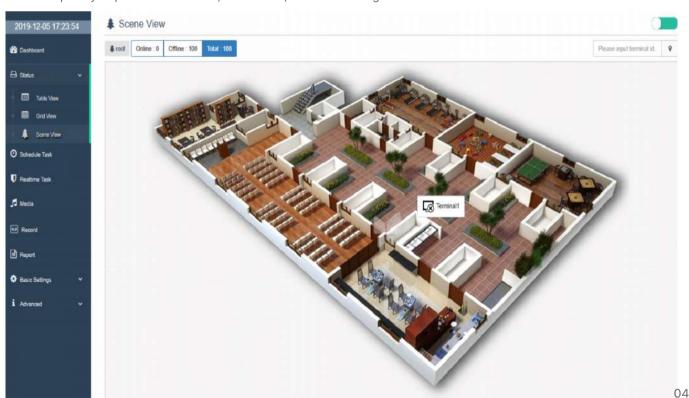

#### Scene View Module

The Audio Management Industrial Server XC-9013 with built-in management software which supports scene views, which can import floor plans, structural drawings, 3D renderings, and customize terminal positions on the views to quickly implement intercom, broadcast, and monitoring functions.