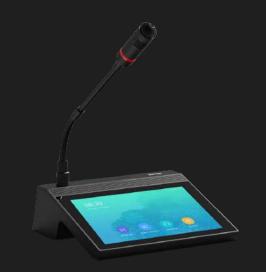

## XC-9037N

#### **Network Intercom Master Station**

SPON IP Audio Intercom Master Station XC-9037N is a network high-fidelity audio intercom paging microphone based on TCP/IP, SIP, UDP and other transmission protocols. It can realize intercom, paging and control operations. It has the characteristics of high stability of traditional paging stations, stable and reliable operation and low failure rate. Signal digital transmission design, intelligent control as the core.

#### 1. Display and Audio Features

- 7-inch high-definition capacitive touch screen with 800×1280 resolution.
- Built-in digital audio processor for full duplex and hands-free audio intercom.