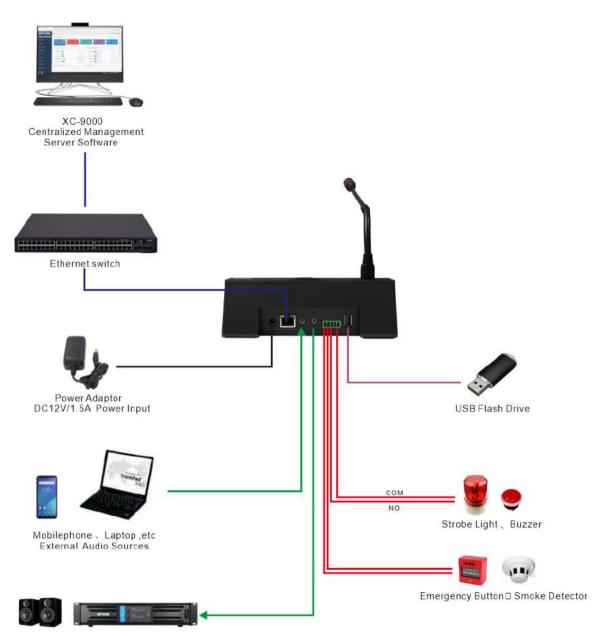

## **INTERFACE DESCRIPTION**

Active spekaer、Amplifier ,etc External Output Equipment

#### Application 1

The IP Audio Intercom Master Station XC-9037N can initiate and receive audio intercom with the 3-rd party VOIP telephone 、 SPON IP audio intercom station ,APP(Windows、Android/IOS),etc. Built-in mic for full duplex communication.

### Application 2

The IP Audio Intercom Master Station XC-9037N support offline intercom , the offline call target need to pre-set on its webpage, when the windwos crashed , the system can normally work .