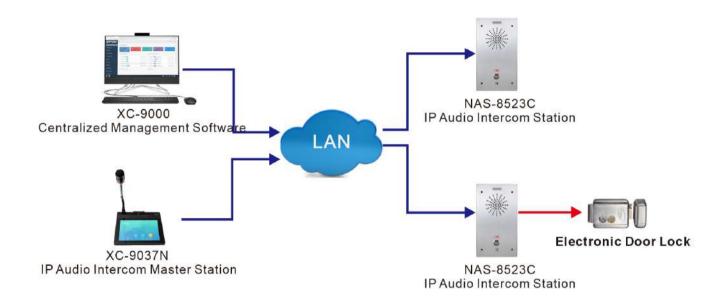

### Application 3

The IP Audio Intercom Master Station XC-9037N support multi-party call function and remote door release function ,easy configuration and operation.