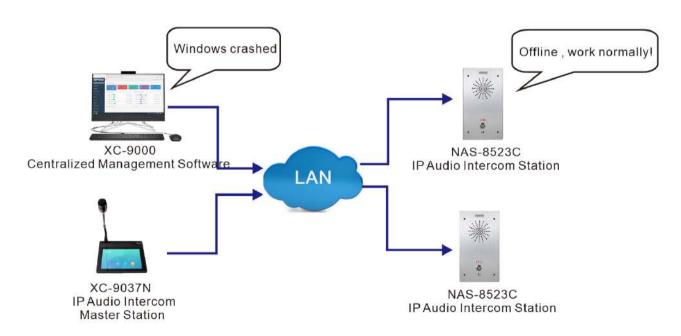

### Application 2

The IP Audio Intercom Master Station XC-9037N support offline intercom , the offline call target need to pre-set on its webpage, when the windwos crashed , the system can normally work .