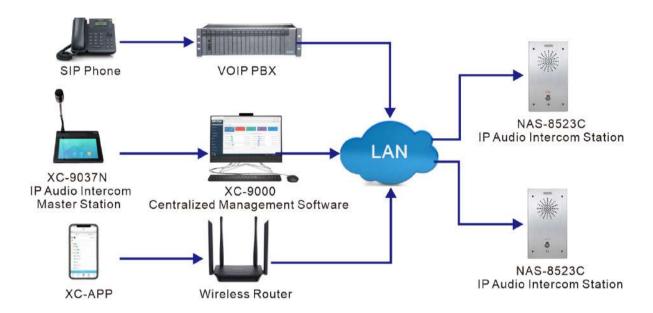

#### Application 1

The IP Audio Intercom Master Station XC-9037N can initiate and receive audio intercom with the 3-rd party VOIP telephone 、 SPON IP audio intercom station ,APP(Windows、Android/IOS),etc. Built-in mic for full duplex communication.