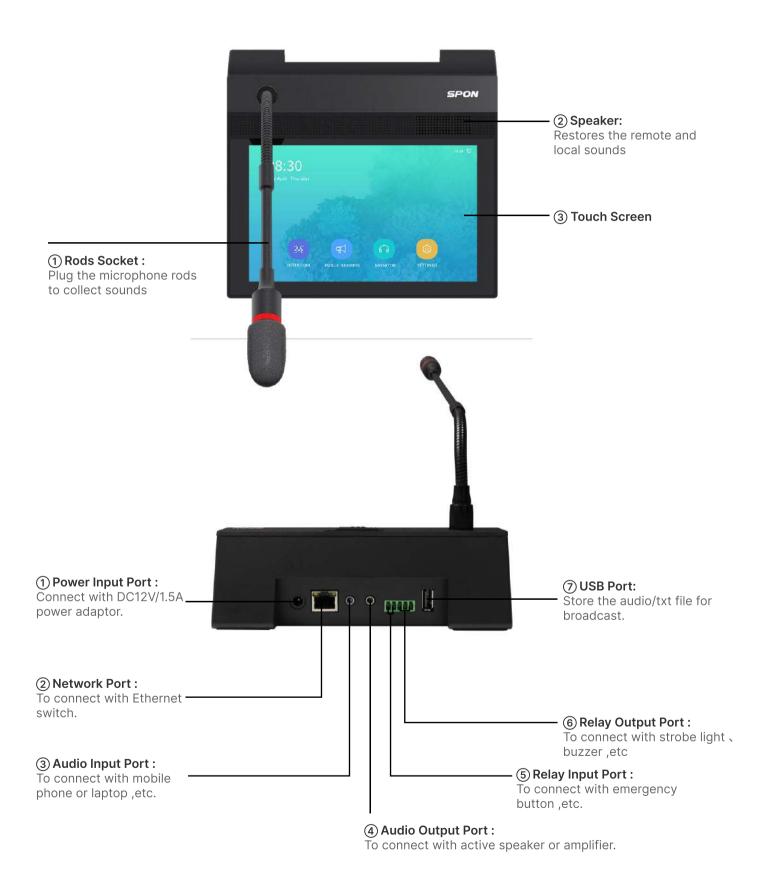

## PORTS DESCRIBTION

03

## **INTERFACE DESCRIPTION**

Active spekaer、Amplifier ,etc External Output Equipment