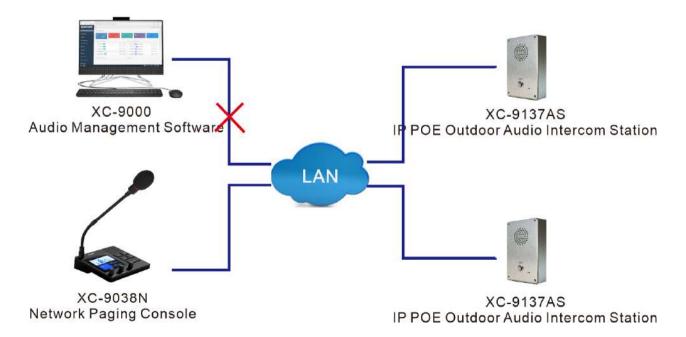

## Application 3

IP POE Outdoor Audio Intercom Station XC-9137AS supports offline intercom function, the offline call target can be set on its webpage .