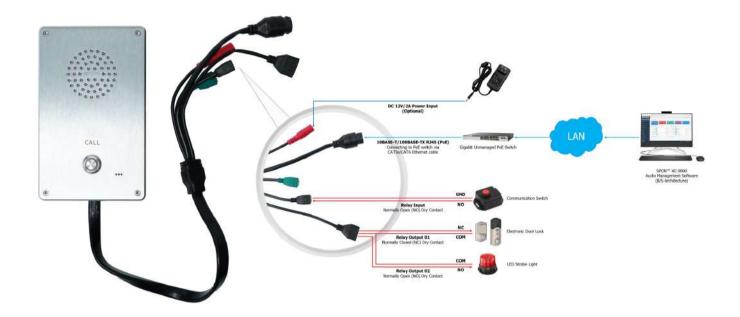

|
|-----------------------|---------------------------------------|
| Network Protocol:     | TCP/IP、UDP、ARP、ICMP、<br>IGMP、SIP、HTTP |
| Configuration Method: | Web Interface or DevConfig<br>Tool    |

| ACCESSORIES                             |
|-----------------------------------------|
| 1×Waterproof Connector                  |
| 4×Plastic expansion sleeve(7*28)        |
| 2×Terminal(3.81-2P)                     |
| 1×Terminal(3.81-3P)                     |
| 1×Hex Socket Wrench(2.5mm)              |
| 1×Power Adaptor(DC12V/1.5A)             |
| 4×Half Round Head Phillips Screw(M3*12) |
| 1×Quick Installation Guide              |
| 1×Certificate and Warranty Card         |
|                                         |

## **INTERFACE DESCRIPTION**



## **PORTS DESCRIBTION**



# **APPLICATIONS**

## Application 1

IP POE Outdoor Audio Intercom Station XC-9137AS can make two-way intercom with IP paging mic and mobile app;Except this,it support sip protocol,can be registered to mainstream IPPBX to communicate with Sip phone or Sip softphone.



# **APPLICATIONS**

## Application 2

IP POE Outdoor Audio Intercom Station XC-9137AS with an alarm output interface, which can be connected to an alarm light or door lock. During the intercom with the IP paging microphone, the IP paging microphone can be used to remotely trigger the alarm light alarm or remote unlock.



## Application 3

IP POE Outdoor Audio Intercom Station XC-9137AS supports offline intercom function, the offline call target can be set on its webpage .



# **INSTALLATION**

### Installation instructi