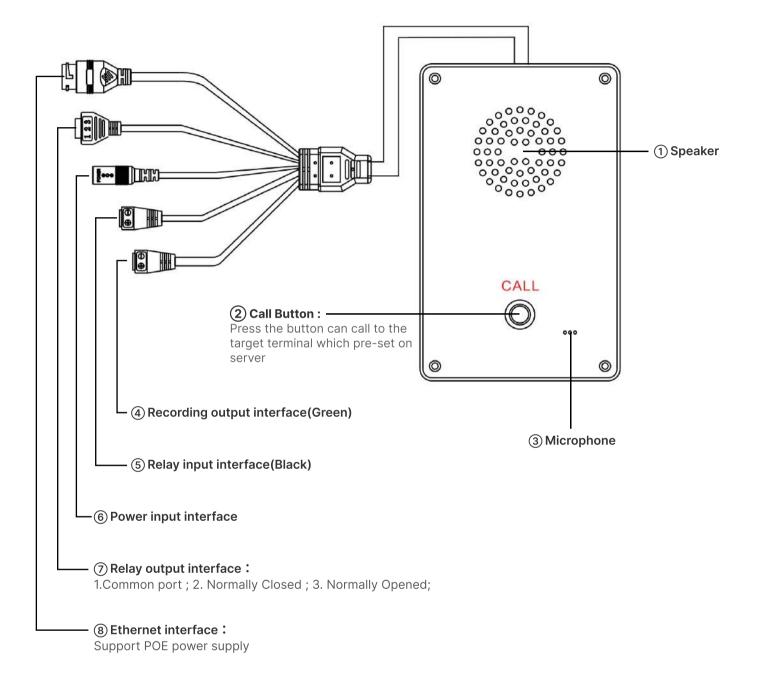

| 10BASE-T/100BASE-TX RJ45              |
|-----------------------|---------------------------------------|
| Network Protocol:     | TCP/IP、UDP、ARP、ICMP、<br>IGMP、SIP、HTTP |
| Configuration Method: | Web Interface or DevConfig<br>Tool    |

| ACCESSORIES                             |
|-----------------------------------------|
| 1×Waterproof Connector                  |
| 4×Plastic expansion sleeve(7*28)        |
| 2×Terminal(3.81-2P)                     |
| 1×Terminal(3.81-3P)                     |
| 1×Hex Socket Wrench(2.5mm)              |
| 1×Power Adaptor(DC12V/1.5A)             |
| 4×Half Round Head Phillips Screw(M3*12) |
| 1×Quick Installation Guide              |
| 1×Certificate and Warranty Card         |
|                                         |

## **INTERFACE DESCRIPTION**



## **PORTS DESCRIBTION**



# **APPLICATIONS**

## Application 1

IP POE Outdoor Audio Intercom Station XC-9137AS can make two-way intercom with IP paging mic and mobile app;Except this,it support sip protocol,can be registered to mainstream IPPBX to communicate with Sip phone or Sip softphone.



# **APPLICATIONS**

## Application 2

IP POE Outdoor Audio Intercom Station XC-9137AS with an alarm output interface, which can be connected to an alarm light or door lock. During the intercom with the IP paging microphone, the IP paging microphone can be used to remotely trigger the alarm light alarm or remote unlock.



## Application 3

IP POE Outdoor Audio Intercom Station XC-9137AS supports offline intercom function, the offline call target can be set on its webpage .



# **INSTALLATION**