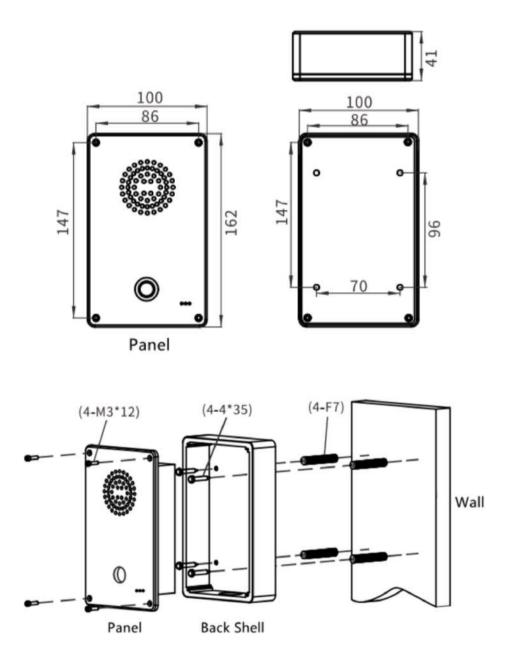

# **INSTALLATION**

### Installation instructions

First use 4 plastic expansion sleeves and half round head cross screws to install the bottom housing in place, then use 4 M3\*12 inner hexagon screws to secure the panel to the bottom housing (pay attention to perforating the waterproof tail line through the bottom).