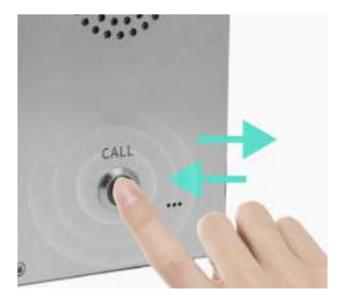

### 3. Communication and Connectivity

- One-button emergency call for full-duplex audio intercom.

- Compatible with standard SIP protocol for independent registration with VoIP systems (like Asterisk, Yealink, etc.).

- Built-in speaker and microphone for hands-free calls and receiving broadcasts.

- Supports initiating and receiving offline intercom without centralized server software.

- Relay Output and Input interfaces for external device linkage and emergency system integration (buttons, detectors, etc.).