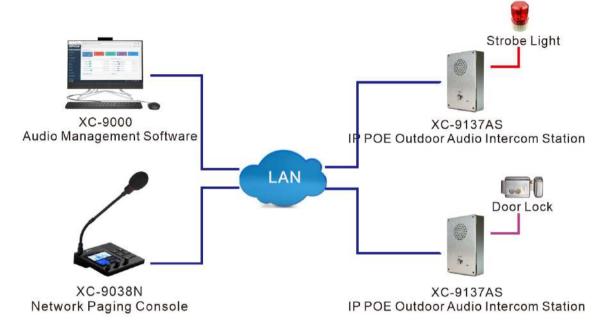

## Application 2

IP POE Outdoor Audio Intercom Station XC-9137AS with an alarm output interface, which can be connected to an alarm light or door lock. During the intercom with the IP paging microphone, the IP paging microphone can be used to remotely trigger the alarm light alarm or remote unlock.