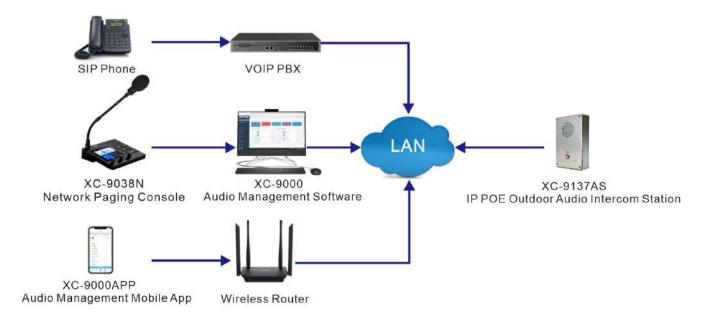

## Application 1

IP POE Outdoor Audio Intercom Station XC-9137AS can make two-way intercom with IP paging mic and mobile app;Except this,it support sip protocol,can be registered to mainstream IPPBX to communicate with Sip phone or Sip softphone.