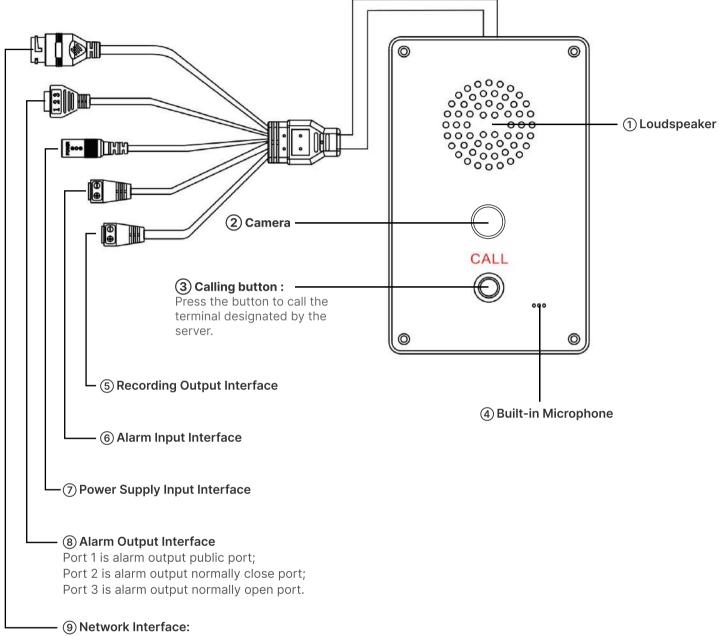

# **INTERFACE DESCRIPTION**

Insert the cable, connect the switcher in order to the the terminal to log on the server normally. Support POE power supply.

# PORTS DESCRIBTION