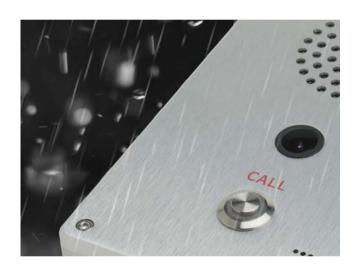

#### 1.Design and Flexible Installation

- Durable, high-grade aluminum alloy panel with an IPX5 protection grade.
- Multiple installation methods including embedded or surface-mounted options.

#### 3.Communication and Connectivity:

- Built-in HD wide-angle camera using H.264 coding for video intercom.
- One-button emergency call for full-duplex audio intercom.
- Compatible with standard SIP protocol for independent registration with VoIP systems (like Asterisk, Yealink, etc.).
- Built-in speaker and microphone for hands-free calls and receiving broadcasts.
- Supports initiating and receiving offline intercom without centralized server software.
- Relay Output and Input interfaces for external device linkage and emergency system integration (buttons, detectors, etc.