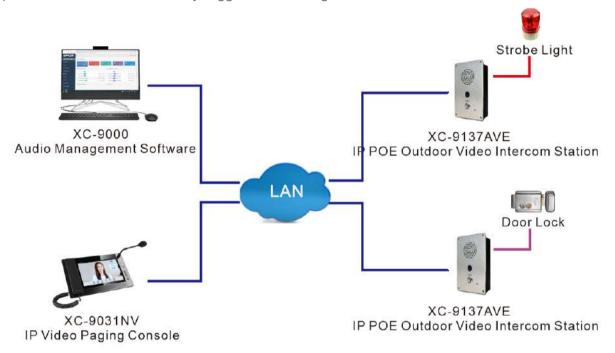

### Application 1

IP POE Outdoor Video Intercom Station XC-9137AVE can make two-way intercom with IP paging mic and mobile app;In additional,it supports sip protocol, can be registered to mainstream IPPBX to communicate with Sip phone or Sip softphone.

### Application 2

IP POE Outdoor Video Intercom Station XC-9137AVE with an alarm output interface, which can be connected to an alarm light or door lock. During the intercom with the IP paging microphone, the IP paging microphone can be used to remotely trigger the alarm light alarm or remote unlock.