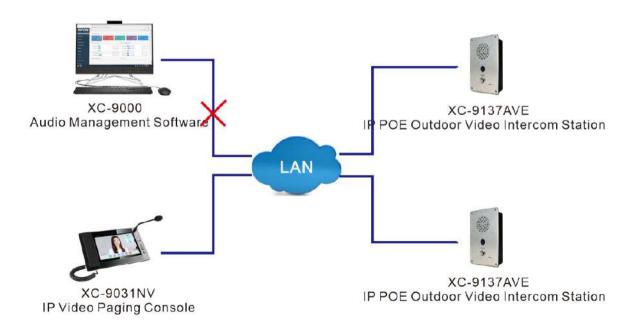

### Application 3

IP POE Outdoor Video Intercom Station XC-9137AVE supports offline intercom function, the offline call target can be set on its webpage .