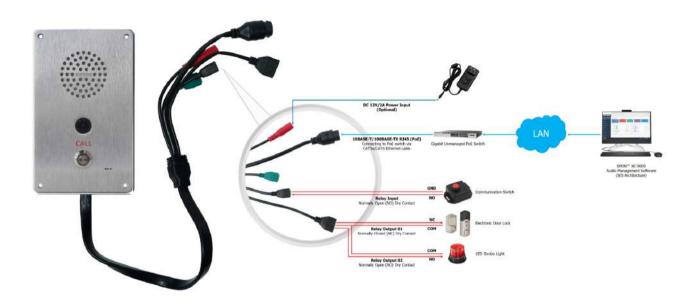

#### 3.Communication and Connectivity:

- Built-in HD wide-angle camera using H.264 coding for video intercom.
- One-button emergency call for full-duplex audio intercom.
- Compatible with standard SIP protocol for independent registration with VoIP systems (like Asterisk, Yealink, etc.).
- Built-in speaker and microphone for hands-free calls and receiving broadcasts.
- Supports initiating and receiving offline intercom without centralized server software.
- Relay Output and Input interfaces for external device linkage and emergency system integration (buttons, detectors, etc.

#### **POWER PARAMETERS**

Power Supply: DC 12V/1.5A or

POE(IEEE802.3af)

Power Consumption:

≤4W

#### **NETWORK PARAMETERS**

Network I/F:

10BASE-T/100BASE-TX RJ45

Network Protocol:

TCP/IP、UDP、ARP、ICMP、

IGMP、SIP、HTTP

Configuration Method:

Web Interface or DevConfig