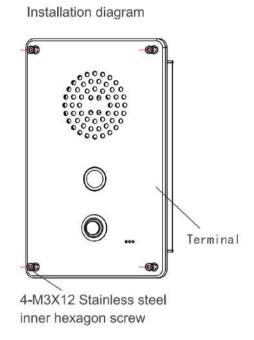

#### Installation instructions

First use 4 plastic expansion sleeves and half round head cross screws to install the bottom housing in place, then use 4 M3\*12 inner hexagon screws to secure the panel to the bottom housing (pay attention to perforating the waterproof tail line through the bottom).