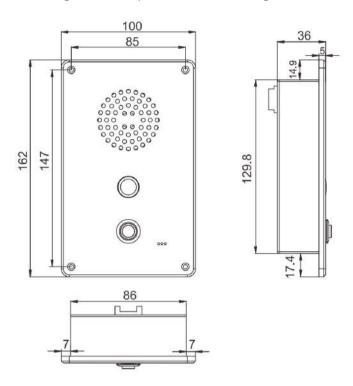

Color: Silver

Product Dimensions: 100×41×162mm

Protection Level: IPX5

Product Warranty: 2 Years