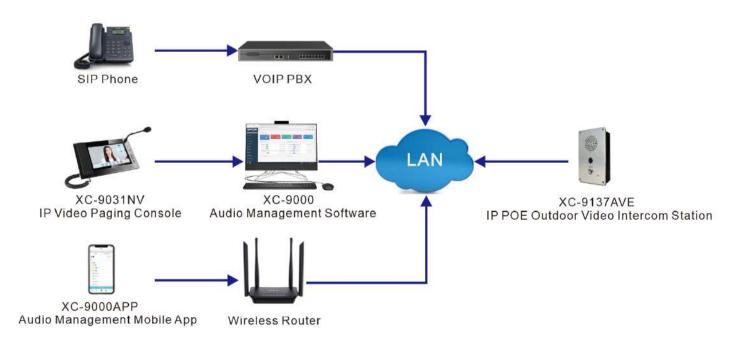

### Application 1

IP POE Outdoor Video Intercom Station XC-9137AVE can make two-way intercom with IP paging mic and mobile app;In additional,it supports sip protocol, can be registered to mainstream IPPBX to communicate with Sip phone or Sip softphone.

### **APPLICATIONS**

### Application 2

IP POE Outdoor Video Intercom Station XC-9137AVE with an alarm output interface, which can be connected to an alarm light or door lock. During the intercom with the IP paging microphone, the IP paging microphone can be used to remotely trigger the alarm light alarm or remote unlock.

### Application 3

IP POE Outdoor Video Intercom Station XC-9137AVE supports offline intercom function, the offline call target can be set on its webpage .