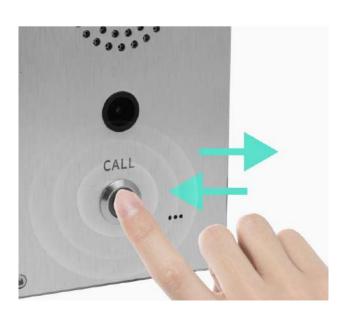

#### 3.Communication and Connectivity:

- Built-in HD wide-angle camera using H.264 coding for video intercom.
- One-button emergency call for full-duplex audio intercom.
- Compatible with standard SIP protocol for independent registration with VoIP systems (like Asterisk, Yealink, etc.).
- Built-in speaker and microphone for hands-free calls and receiving broadcasts.
- Supports initiating and receiving offline intercom without centralized server software.
- Relay Output and Input interfaces for external device linkage and emergency system integration (buttons, detectors, etc.