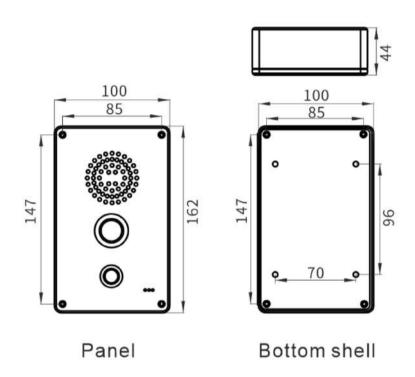

Aluminum Alloy

Color:

Silver

Product Dimensions:

100×41×162mm

Protection Level:

IPX5

**Product Warranty:** 