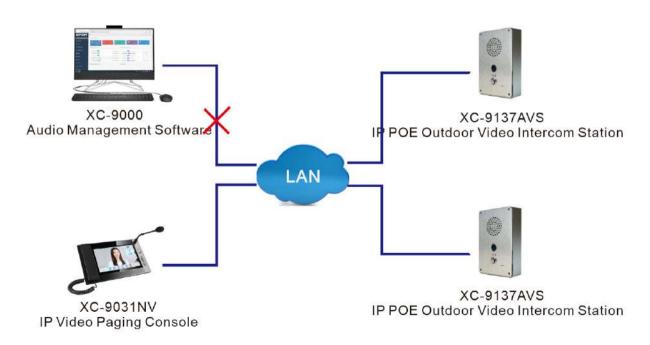

### Application 3

IP POE Outdoor Audio Intercom Station XC-9137AS supports offline intercom function, the offline call target can be set on its webpage .

**SPON** 