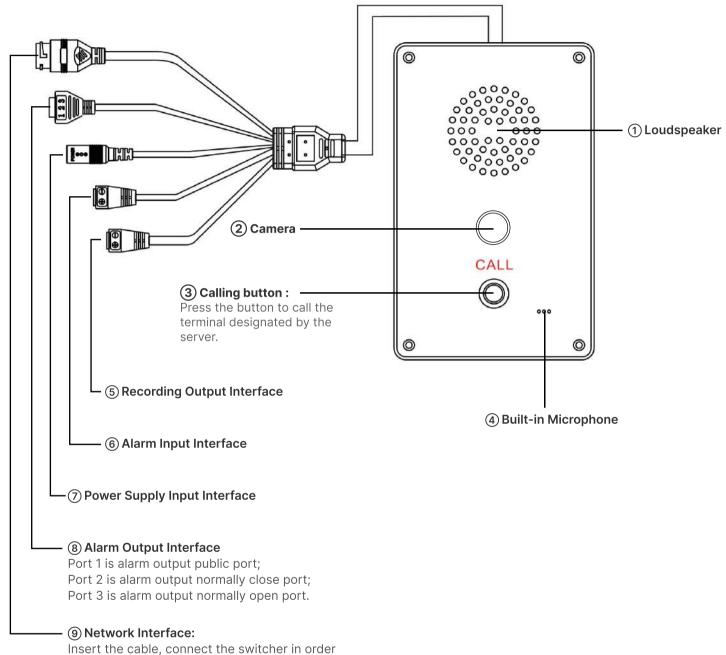

# **INTERFACE DESCRIPTION**

to the the terminal to log on the server

normally. Support POE power supply.

# PORTS DESCRIBTION