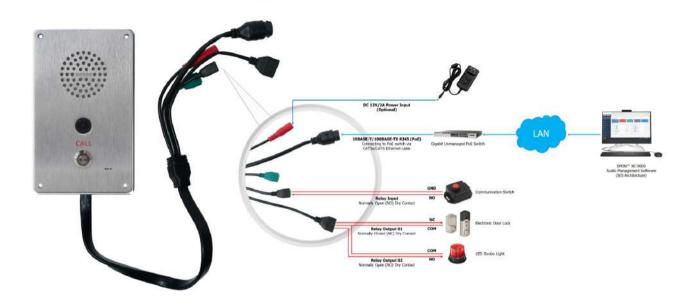

# **INTERFACE DESCRIPTION**

to the the terminal to log on the server

normally. Support POE power supply.

# PORTS DESCRIBTION

#### **POWER PARAMETERS**

Power Supply:

DC 12V/1.5A or POE(IEEE802.3af)

Power Consumption:

≤4W

### **NETWORK PARAMETERS**

Network I/F:

10BASE-T/100BASE-TX RJ45

Network Protocol:

TCP/IP、UDP、ARP、ICMP、

IGMP、SIP、HTTP

Configuration Method:

Web Interface or DevConfig