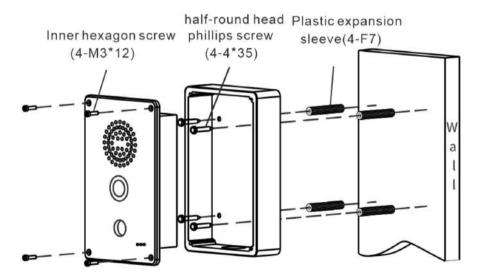

#### Installation instructions

Installation instructions: First use 4 plastic expansion sleeves and half round head cross screws to install the bottom housing in place, then use 4 M3\*12 inner hexagon screws to secure the panel to the bottom housing (pay attention to perforating the waterproof tail line through the bottom).

#### **ACCESSORIES**

1×Waterproof Connector

4×Plastic expansion sleeve(7\*28)

2×Terminal(3.81-2P)

1×Terminal(3.81-3P)

1×Hex Socket Wrench(2.5mm)

1×Power Adaptor(DC12V/1.5A)

4×Half Round Head Phillips Screw(M3\*12)