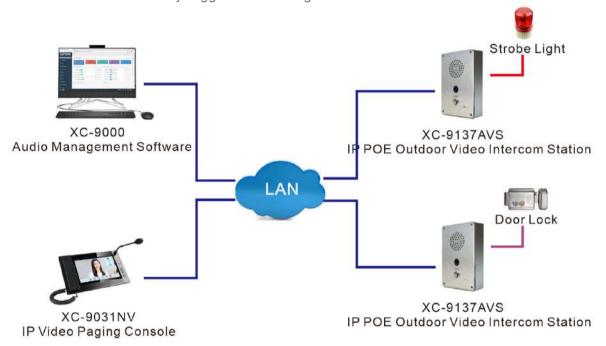

### Application 2

IP POE Outdoor Video Intercom Station XC-9137AVS with an alarm output interface, which can be connected to an alarm light or door lock. During the intercom with the IP paging microphone, the IP paging microphone can be used to remotely trigger the alarm light alarm or remote unlock.