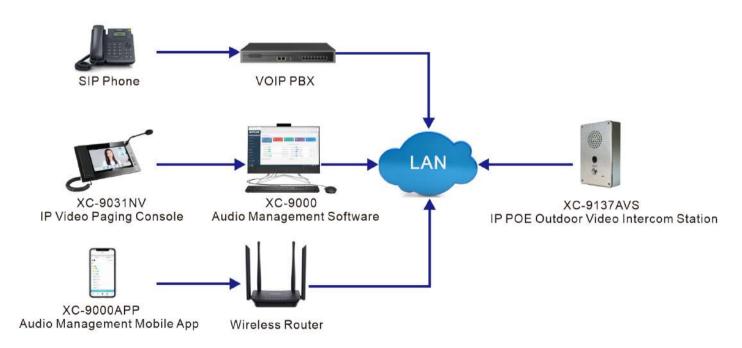

### Application 1

IP POE Outdoor Video Intercom Station XC-9137AVS can make two-way intercom with IP paging mic and mobile app;In additional,it supports sip protocol, can be registered to mainstream IPPBX to communicate with Sip phone or Sip softphone.