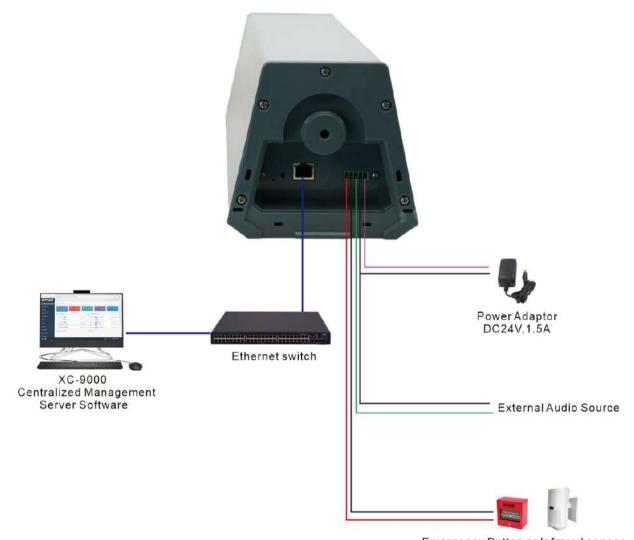

|
| 1×Screw Nut(M8)            |
| 1×Gasket(M8)               |

## PORTS DESCRIBTION



#### (2) Reset Button

- 1. In offline status, press the RESET button will hear the device's IP address informations.
- 2. After the device is powered on, hold down the RESET button to restore the device to factory Settings

## **APPLICATION**

### Application 1

The IP Outdoor Column Loudspeaker XC-9621A03 can receive broadcasting from SPON management software . IP paging microphone . the third-party sip phone (Integrated with SPON software via SIP trunk).



### Application 2

The IP Outdoor Column Speaker XC-9621A03 support multiple audio source broadcasting mode: to playback audio streaming from Management software . Mobile phone(bluetooth). Line input interface.



# **CONNECTION DIAGRAM**



Emergency Button or Infrared sensor

## **INSTALLATION**

#### Installation instructions

Install three 8mm diameter screws at the appropriate position on the facade where the speaker is to be installed, install the bracket as shown in the figure above, and secure the speaker. If necessary, use the attached tongue to extend the upper bracket to adjust the pitch Angle of the speaker.

#### Note:

The speaker shall be installed vertically (transverse installation is not allowed), with the outlet end of the power cable and network cable facing down, and do not block the drain hole (see the silk screen logo at the bottom of the machine for the location of the drain hole). The strength of the mounting surface must be ensured during installation to avoid falling risk.









Mobile: +86 138