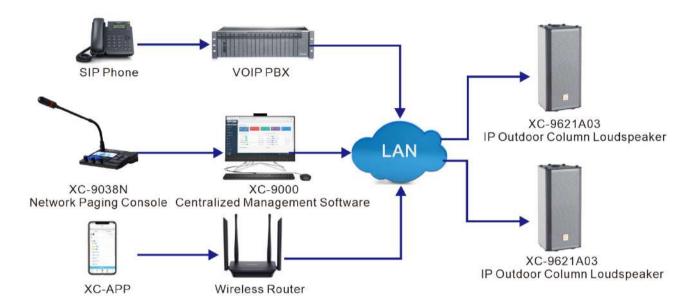

## **APPLICATION**

### Application 1

The IP Outdoor Column Loudspeaker XC-9621A03 can receive broadcasting from SPON management software . IP paging microphone . the third-party sip phone (Integrated with SPON software via SIP trunk).