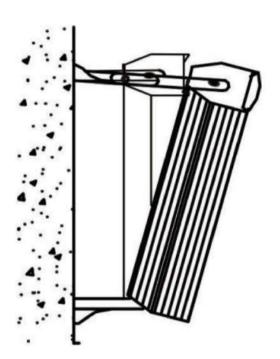

#### Installation instructions

Install three 8mm diameter screws at the appropriate position on the facade where the speaker is to be installed, install the bracket as shown in the figure above, and secure the speaker. If necessary, use the attached tongue to extend the upper bracket to adjust the pitch Angle of the speaker.

#### Note:

The speaker shall be installed vertically (transverse installation is not allowed), with the outlet end of the power cable and network cable facing down, and do not block the drain hole (see the silk screen logo at the bottom of the machine for the location of the drain hole). The strength of the mounting surface must be ensured during installation to avoid falling risk.