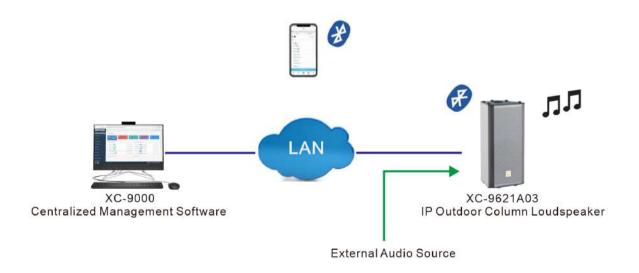

## **APPLICATION**

### Application 2

The IP Outdoor Column Speaker XC-9621A03 support multiple audio source broadcasting mode: to playback audio streaming from Management software . Mobile phone(bluetooth). Line input interface.