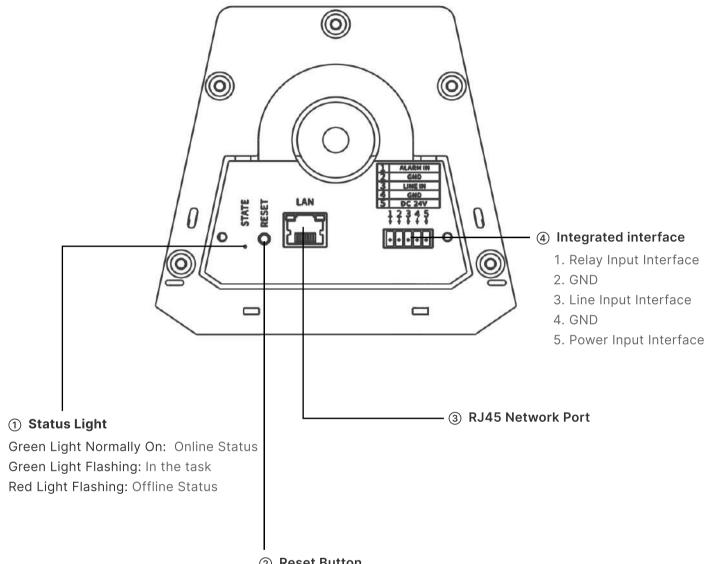

## PORTS DESCRIBTION

#### (2) Reset Button

- 1. In offline status, press the RESET button will hear the device's IP address informations.
- 2. After the device is powered on, hold down the RESET button to restore the device to factory Settings